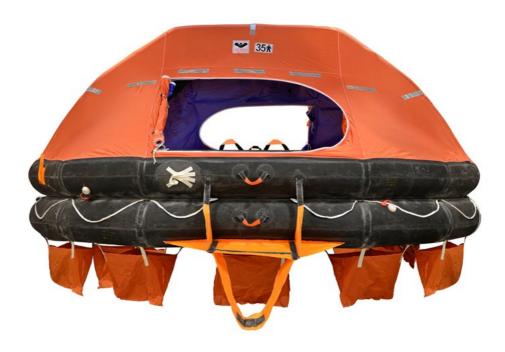

## VIKING 35DK+ liferaft.

Throw overboard type. Stowed in rigid fibreglass container as per attached drawing and approved by DNV in accordance with SOLAS/MED requirements and the relevant flag state approval. Will be delivered complete with emergency pack SOLAS A pack. The 35 persons throw overboard liferaft is mainly used for commercial vessels, passenger vessels and offshore installations. The throw overboard liferaft is released from its cradle and thrown overboard, or slides automatically when released. Once waterborne the liferaft inflates on a hard pull of the painter line and is then ready for boarding.